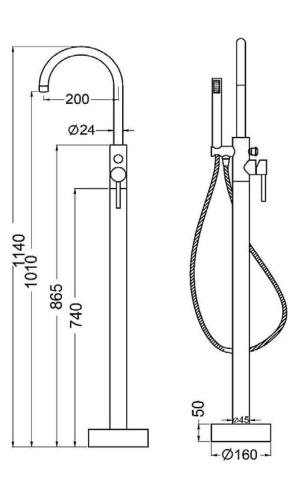

## Titan Floor Standing Bath Shower Mixer (Inc. Shower Kit)

Code: MLTATI6

Construction **Brass Body** 

**Finishes** Chrome plated to BS EN 248

**Product Type** Contemporary

Min. 2.0 bar, Max. 6.0 bar **Water Pressure** 

Suitable for all plumbing systems **Plumbing Systems Standards** Complies with BS5412, BS EN200 40mm Ceramic disc cartridge Cartridge

M12 x 3/4" BSP Female Flexi Tails **Fitting** 

10 years against manufacturing faults (3 Years on Serviceable Guarantee

Parts).

Supplied with PVC 1.5m hose, and single mode brass handset **Additional Information** 