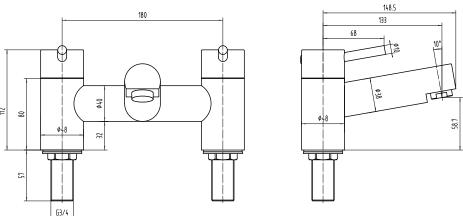

Construction Brass Body
Finishes Chrome

Product Type Contemporary

Water Pressure Min. 0.5 bar, Max. 6.0 bar

Plumbing SystemsSuitable for all plumbing systemsStandardsComplies with BS5412, BS EN200Cartridge1/4 Turn 3/4" Ceramic Disc Valves

Fitting Brass 3/4" BSP Tails

**Guarantee** 10 years against manufacturing faults (3 Years on Serviceable

Parts).