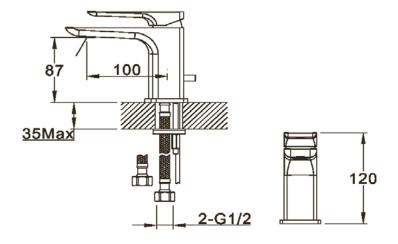

**Plumbing Systems** Suitable for all plumbing systems **Standards** Complies with BS5412, BS EN200 35mm Triduon ceramic disc cartridge Cartridge M10 x 350mm 1/2" BSP Female Flexi Tails **Fitting** 

10 years against manufacturing faults (3 Years on Serviceable Guarantee