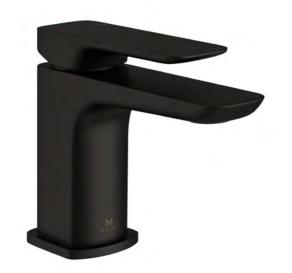

## Pure Mini Mono Black Edition c/w Spring Waste Code: MLTAPU1MBE

Construction Brass Body (CuZn40Pb18) **Finishes** Matt Black Electro Plated

**Product Type** Contemporary

Min. 0.2 bar, Max. 6.0 bar **Water Pressure** 