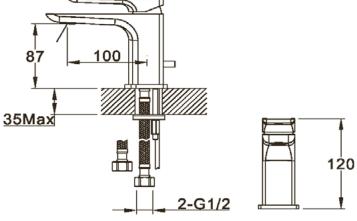

**Plumbing Systems** Suitable for all plumbing systems **Standards** Complies with BS5412, BS EN200 35mm Triduon ceramic disc cartridge Cartridge M10 x 350mm 1/2" BSP Female Flexi Tails **Fitting** 

10 years against manufacturing faults (3 Years on Serviceable Guarantee