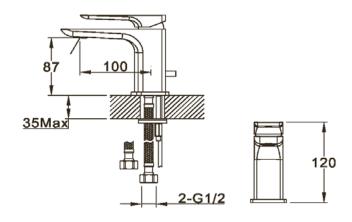

## Pure Mini Mono c/w Easy Clean Spring Waste Code: MLTAPU1M

ConstructionBrass Body (CuZn40Pb18)FinishesChrome plated to BS EN 248

Product Type Contemporary

Water Pressure Min. 0.2 bar, Max. 6.0 bar

Plumbing SystemsSuitable for all plumbing systemsStandardsComplies with BS5412, BS EN200Cartridge35mm Triduon ceramic disc cartridgeFittingM10 x 350mm ½" BSP Female Flexi Tails