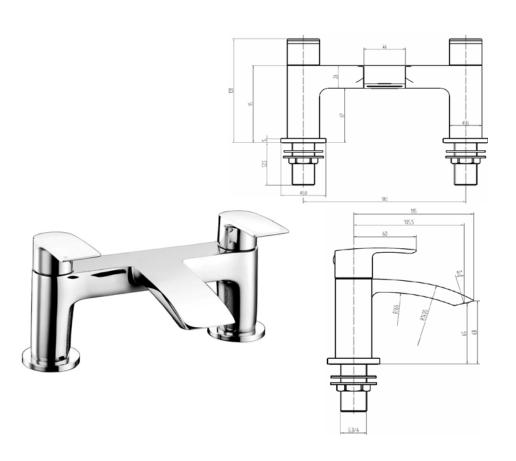

Construction Brass Body CuZn40Pb2, EN CW617N (equivalent to BS CZ122)

Zinc alloy Handle

Chrome plated to BS EN 248 **Finishes** 

**Product Type** Contemporary

Min. 0.2 bar, Max. 6.0 bar **Water Pressure** 

**Plumbing Systems** Suitable for all plumbing systems Complies with BS5412, BS EN200 **Standards** Cartridge 1/4 Turn 3/4" Ceramic Disc Valves

**Net Weight** 2020g

**Aerator** Laminar spout

**Fitting** Brass 3/4" BSP Tails