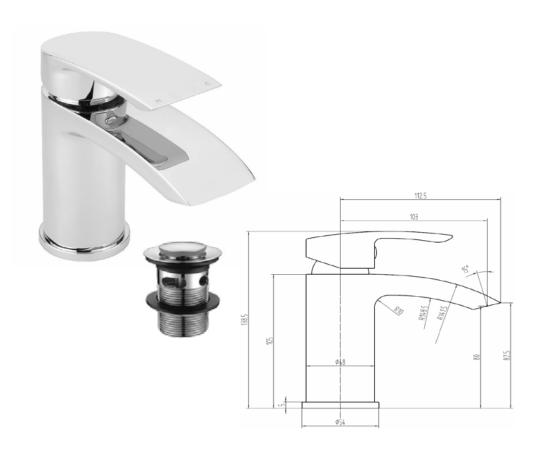

## Magna Mono Basin Mixer (Inc. Easy Clean Spring Waste)

Code: MLTAMA1

Construction Brass Body CuZn40Pb2, EN CW617N (equivalent to BS CZ122)

Zinc alloy Handle

Chrome plated to BS EN 248 **Finishes** 

**Product Type** Contemporary

UK: M10 x 350mm 1/2" BSP Female Flexi Tails **Fitting** 

EU: M10x350mm 3/8" BSP Female Flexi Tails

10 years against manufacturing faults (3 Years on Serviceable Guarantee

Parts).

Supplied with G 11/4" sprung waste (UK only) Additional Information