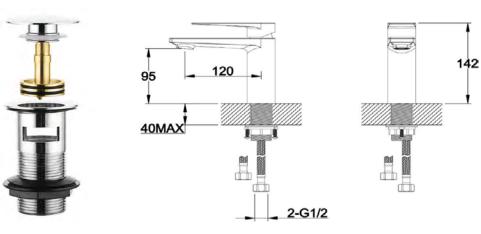

EU: M10x350mm 3/8" BSP Female Flexi Tails

Guarantee 10 years against manufacturing faults (excluding serviceable

parts).

**Additional Information** Supplied with G 11/4" sprung waste (UK only)