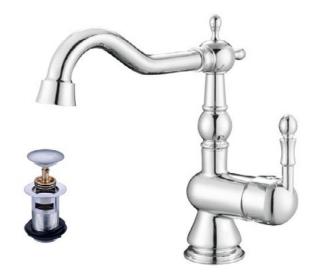

## Gosford Basin Mono c/w Easy Clean Spring Waste

Code: MLTAGF1

Construction Brass Body CuZn40Pb2, EN CW617N (equivalent to BS CZ122)

Zinc alloy Handle

Chrome plated to BS EN 248 **Finishes** 

**Product Type** Traditional

EU: M10 x 350mm 3/8" BSP Female Flexi Tails

Aerator Aerator spout

10 years against manufacturing faults (3 Years on Serviceable Guarantee

Parts).

Supplied with G 11/4" sprung waste (UK only) **Additional Information** 