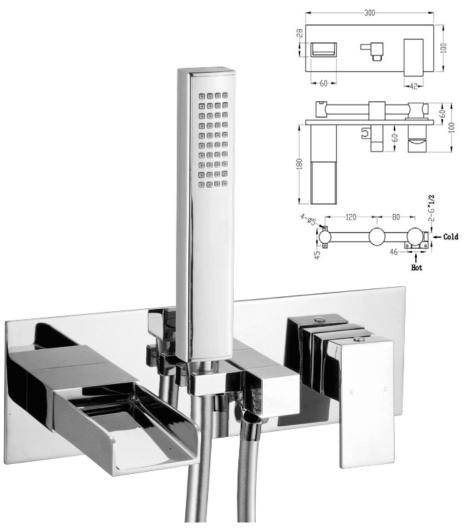

## Escape Wall Mounted Bath Shower (Inc. shower kit)

**Code: MLTAES9** 

Construction Brass Body CuZn40Pb2, EN CW617N (equivalent to BS CZ122)

Finishes Chrome plated to BS EN 248

Product Type Contemporary

Water Pressure Min. 2.0 bar, Max. 6.0 bar

Plumbing SystemsSuitable for all plumbing systemsStandardsComplies with BS5412, BS EN200

Cartridge 35mm ceramic disc cartridge

Fitting G1/2" BSP

**Guarantee** 10 years against manufacturing faults (3 Years on Serviceable

Parts).

Additional Information Supplied with PVC 1.5m hose, wall bracket and single mode

chrome ABS handset