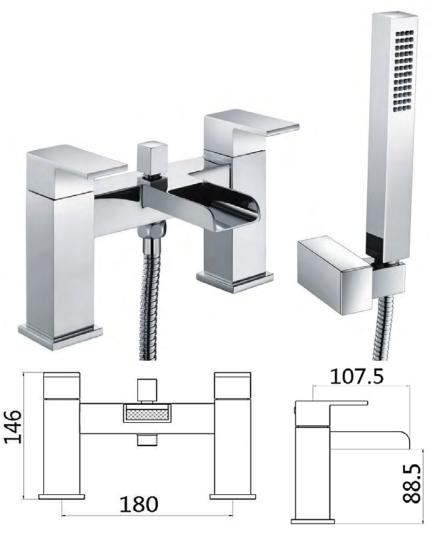

## **Escape Bath Shower Mixer (Inc. Shower Kits)**

**Code: MLTAES5** 

Brass Body Construction **Finishes** Chrome

**Product Type** Contemporary

**Water Pressure** Min. 0.5 bar, Max. 6.0 bar

**Plumbing Systems** Suitable for all plumbing systems **Standards** Complies with BS5412, BS EN200 1/4 Turn 3/4" Ceramic Disc Valves Cartridge

**Fitting** 3/4" BSP

10 years against manufacturing faults (3 Years on Serviceable Guarantee

Parts).

**Additional Information** Supplied with 1.5m hose, wall bracket and single mode ABS

handset