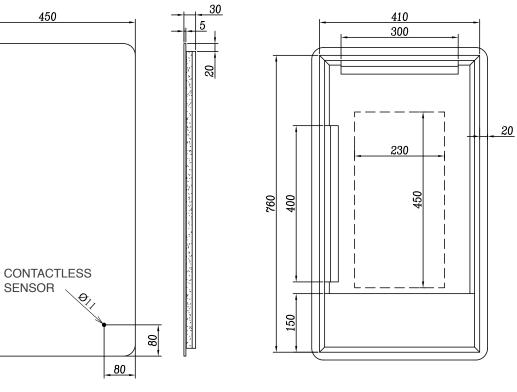

## Features

- LED Slimline Mirror
- Multi Functional Contactless Sensor Controls Light from Cool - Warm & Brightness with Memory Function
- Ambient Lighting
- · Landscape or Portrait
- · Heated Demister Pad
- IP44

The information contained on this page was correct at date of issue. Fitting dimensions are provided as a guide only. Some variation may occur due to manufacturing tolerances. We pursue a policy of continuing improvement in design and performance of our products and so reserve the right to change specifications without prior notice.