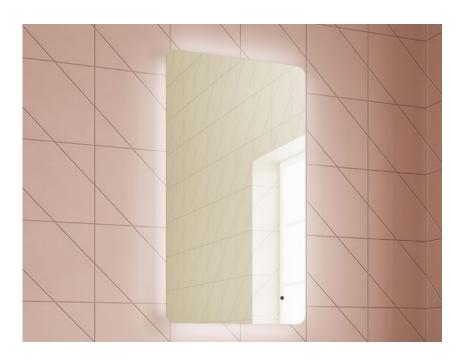

## Features

- LED Slimline Mirror
- Multi Functional Contactless Sensor Controls Light from Cool - Warm & Brightness with Memory Function
- Ambient Lighting
- · Landscape or Portrait
- · Heated Demister Pad
- IP44