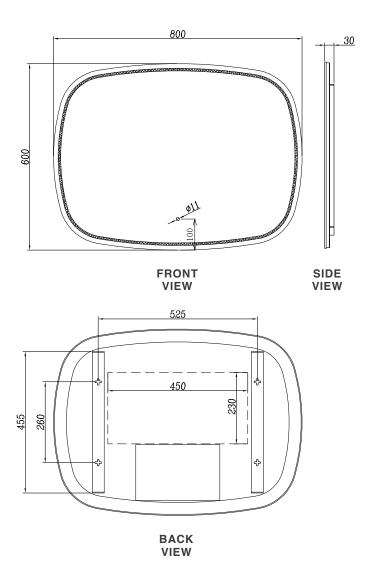

Size: H 600 x W 800 x 30mm

- •LED Slimline Mirror
- Multi Functional Contactless Sensor Controls Light from Cool - Warm & Brightness with Memory Function
- Ambient Lighting

- ·Landscape or Portrait
- Heated Demister Pad
- •IP44
- •Lumens (Lm) 2346
- •Kelvins (k) 3000-6000K