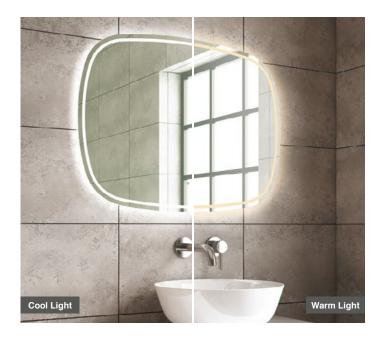

Size: H 600 x W 800 x 30mm

- •LED Slimline Mirror
- Multi Functional Contactless Sensor Controls Light from Cool - Warm & Brightness with Memory Function
- Ambient Lighting

- ·Landscape or Portrait
- Heated Demister Pad
- •IP44
- •Lumens (Lm) 2346
- •Kelvins (k) 3000-6000K