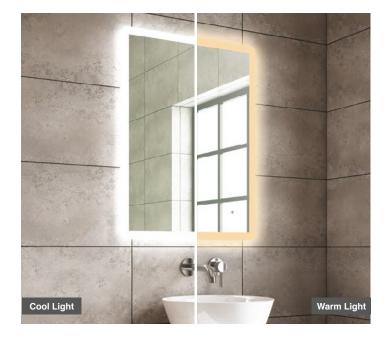

Size: H 800 x W 600 x 30mm

- •LED Slimline Mirror
- Multi Functional Contactless Sensor Controls Light from Cool - Warm & Brightness with Memory Function
- Ambient Lighting

- Landscape or Portrait
- ·Heated Demister Pad
- •IP44
- •Lumens (Lm) 2550
- •Kelvins (k) 3000-6000K