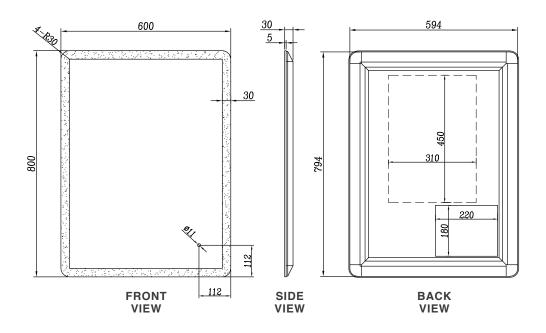

Size: H 800 x W 600 x 30mm

- •LED Slimline Mirror
- Multi Functional Contactless Sensor Controls Light from Cool - Warm & Brightness with Memory Function
- Ambient Lighting

- Landscape or Portrait
- ·Heated Demister Pad
- •IP44
- •Lumens (Lm) 2550
- •Kelvins (k) 3000-6000K

The information contained on this page was correct at date of issue. Fitting dimensions are provided as a guide only. Some variation may occur due to manufacturing tolerances. We pursue a policy of continuing improvement in design and performance of our products and so reserve the right to change specifications without prior notice.