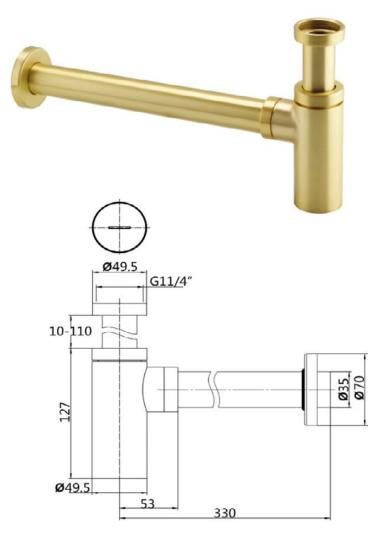

## Minimal Round Bottle Trap Brushed Brass Code: BOTTRA4BB

**Construction** Brass & Zinc Alloy

Finishes Brushed Brass Electro Plated Finish

Product Type Contemporary

**Plumbing Systems** Suitable for all plumbing systems

 Size
 320mm

 Fitting
 Ø35mm

**Guarantee** 10 years against manufacturing faults (3 Years on Serviceable

Parts).

The information contained on this page was correct at date of issue. Fitting dimensions are provided as a guide only. Some variation may occur due to manufacturing tolerances.