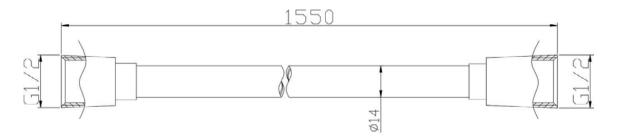

## Desire Hose 2 - Premium Antibacterial PVC Hose 1.5m Code: MLSHDEHO2

| Construction           | EDPM                              |
|------------------------|-----------------------------------|
| Finishes               | Chrome                            |
| Product Type           | Contemporary                      |
| Plumbing Systems       | Suitable for all plumbing systems |
| Certification          | Manufactured to comply with CE    |
| Additional Information | Cone to cone connection           |
|                        |                                   |