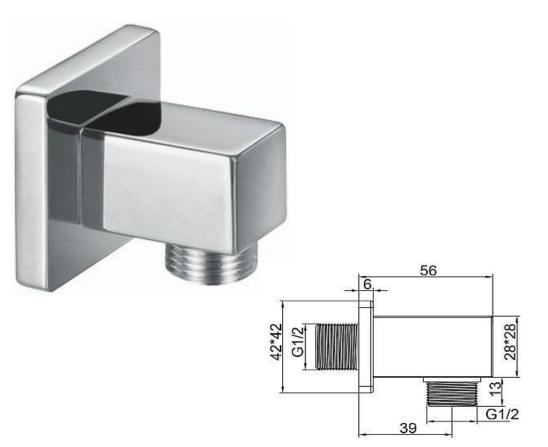

| 2.0 Bar | 3.0 Bar | 4.0 Bar | 5.0 Bai | r  |

38°⊂ (L/min)

The information contained on this page was correct at date of issue. Fitting dimensions are provided as a guide only. Some variation may occur due to manufacturing tolerances. We pursue a policy of continuing improvement in design and performance of our products and so reserve the right to change specifications without prior notice.

7.9

12.6

20.0

www.mylifebathrooms.com

36.0







The information contained on this page was correct at date of issue. Fitting dimensions are provided as a guide only. Some variation may occur due to manufacturing tolerances. We pursue a policy of continuing improvement in design and performance of our products and so reserve the right to change specifications without prior notice.







Construction Finishes Product Type Plumbing Systems Fitting Guarantee Brass Body (CuZn40Pb18) Chrome plated to BS EN 248 Contemporary Suitable for all plumbing systems G1/2" BSP 10 years against manufacturing faults (3 Years on Serviceable Parts).

The information contained on this page was correct at date of issue. Fitting dimensions are provided as a guide only. Some variation may occur due to manufacturing tolerances. We pursue a policy of continuing improvement in design and performance of our products and so reserve the right to change specifications without prior notice.

Greenbank Industrial Estate, Newry, Co. Down BT34 2QU Tel: +44 28 3025 6392 E-mail: sales@mylifebathrooms.com



## MYLIFE"

## Desire Hose 2 - Premium Antibacterial PVC Hose 1.5m Code: MLSHDEHO2



| Construction