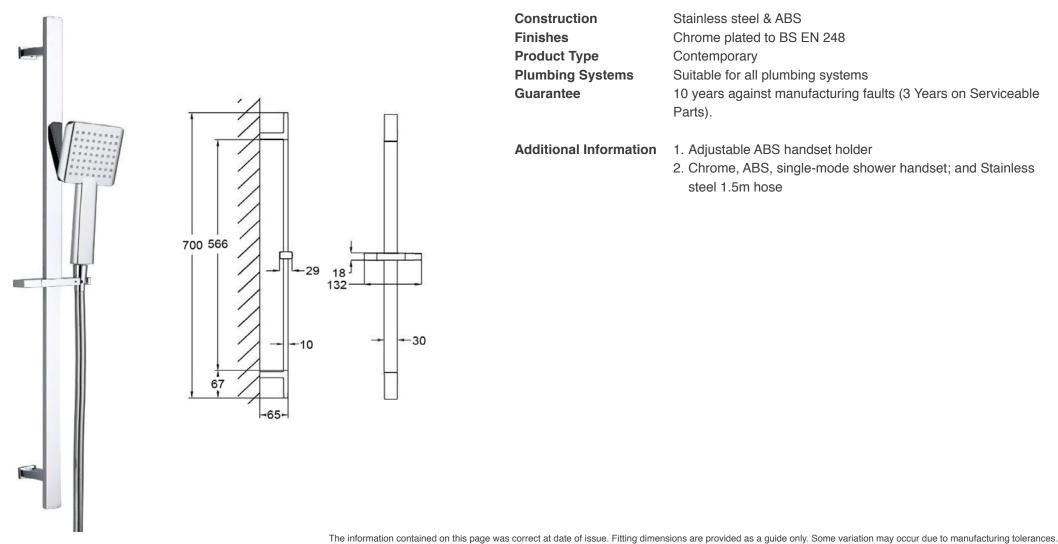

| ır 0.3 Bar                                                                                                                          | 0.5 Bar                                                                            | 1.0 Bar                                                      | 1.5 Bar                | 2.0 Bar | 3.0 Bar | 4.0 Bar | 5.0 Bai | r  |

38°⊂ (L/min)

The information contained on this page was correct at date of issue. Fitting dimensions are provided as a guide only. Some variation may occur due to manufacturing tolerances. We pursue a policy of continuing improvement in design and performance of our products and so reserve the right to change specifications without prior notice.

7.9

12.6

20.0

www.mylifebathrooms.com

36.0







The information contained on this page was correct at date of issue. Fitting dimensions are provided as a guide only. Some variation may occur due to manufacturing tolerances. We pursue a policy of continuing improvement in design and performance of our products and so reserve the right to change specifications without prior notice.







Construction Finishes Product Type Plumbing Systems Fitting Guarantee Brass Body (CuZn40Pb18) Chrome plated to BS EN 248 Contemporary Suitable for all plumbing systems G1/2" BSP 10 years against manufacturing faults (3 Years on Serviceable Parts).

The information contained on this page was correct at date of issue. Fitting dimensions are provided as a guide only. Some variation may occur due to manufacturing tolerances. We pursue a policy of continuin