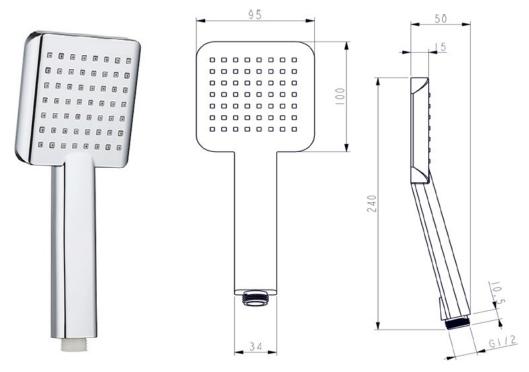

## Desire Handset 3 Code: MLSHDEHE3

| Construction     |
|------------------|
| Finishes         |
| Product Type     |
| Water Pressure   |
| Plumbing Systems |
| Fitting          |
| Guarantee        |

ABS Chrome Plated Contemporary Min 1.0bar and Max 5.0bar Suitable for all plumbing systems G1/2" 10 years against manufacturing faults (3 Years on Serviceable Parts).

Flow Rates (Litres per minute)

| System Pressure | 0.1 Bar | 0.2 Bar | 0.3 Bar | 0.5 Bar | 1.0 Bar | 1.5 Bar | 2.0 Bar | 3.0 Bar | 4.0 Bar | 5.0 Bar |
|-----------------|---------|---------|---------|---------|---------|---------|---------|---------|---------|---------|
|                 | -       | -       | -       | 5.0     | 8.5     | 11.0    | 12.5    | 15.5    | 18.0    | 21.0    |