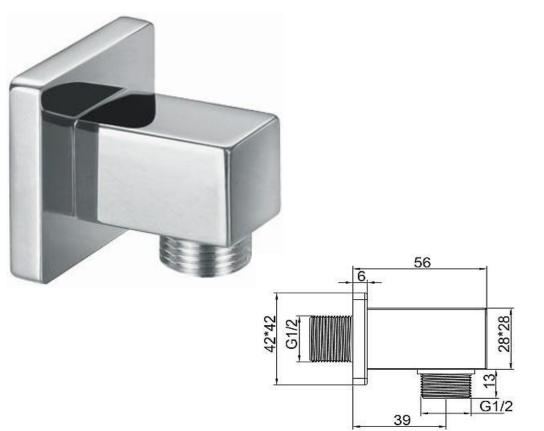

Construction Finishes Product Type Plumbing Systems Fitting Guarantee Brass Body (CuZn40Pb18) Chrome plated to BS EN 248 Contemporary Suitable for all plumbing systems G1/2" BSP 10 years against manufacturing faults (3 Years on Serviceable Parts).

The information contained on this page was correct at date of issue. Fitting dimensions are provided as a guide only. Some variation may occur due to manufacturing tolerances. We pursue a policy of continuing improvement in design and performance of our products and so reserve the right to change specifications without prior notice.

Greenbank Industrial Estate, Newry, Co. Down BT34 2QU Tel: +44 28 3025 6392 E-mail: sales@mylifebathrooms.com www.mylifebathrooms.com