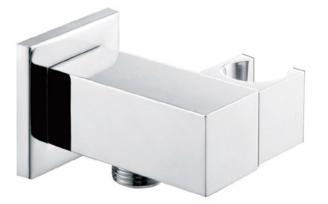

## Desire Square Wall Outlet / Handset Holder Code: MLSHDEWH2

| Construction<br>Finishes<br>Product Type<br>Plumbing Systems<br>Fitting<br>Guarantee | Brass Body CuZn40Pb2, EN CW617N (equivalent to BS CZ122)<br>Chrome plated to BS EN 248<br>Contemporary<br>Suitable for all plumbing systems<br>G1/2" BSP<br>10 years against manufacturing faults (3 Years on Serviceable<br>Parts). |
|--------------------------------------------------------------------------------------|--------------------------------------------------------------------------------------------------------------------------------------------------------------------------------------------------------------------------------------|
| Additional Information                                                               | <ol> <li>Adjustable Brass Handset Holder</li> <li>Integrated wall elbow</li> </ol>                                                                                                                                                   |