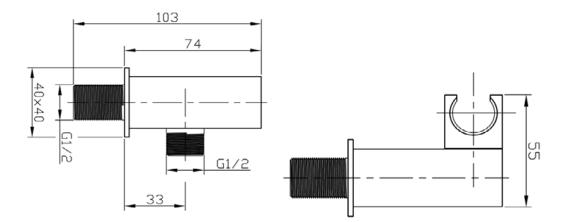

## Desire Square Wall Outlet / Handset Holder Code: MLSHDEWH2

| Construction<br>Finishes<br>Product Type<br>Plumbing Systems<br>Fitting<br>Guarantee | Brass Body CuZn40Pb2, EN CW617N (equivalent to BS CZ122)<br>Chrome plated to BS EN 248<br>Contemporary<br>Suitable for all plumbing systems<br>G1/2" BSP<br>10 years against manufacturing faults (3 Years on Serviceable<br>Parts). |
|--------------------------------------------------------------------------------------|--------------------------------------------------------------------------------------------------------------------------------------------------------------------------------------------------------------------------------------|
| Additional Information                                                               | <ol> <li>Adjustable Brass Handset Holder</li> <li>Integrated wall elbow</li> </ol>                                                                                                                                                   |

The information contained on this page was correct at date of issue. Fitting dimensions are provided as a guide only. Some variation may occur due to manufacturing tolerances. We pursue a policy of continuing improvement in design and performance of our products and so reserve the right to change specifications without prior notice.