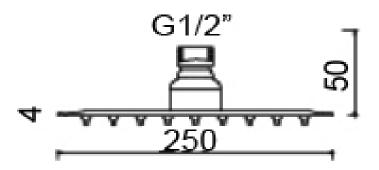

## Desire SS Shower Head 7 250mm Code: MLSHDESH7

250mm

Construction Stainless steel 304

**Finishes** Chrome

**Product Type** Contemporary

**Water Pressure** Min 0.2bar and Max 5.0bar

**Plumbing Systems** Suitable for all plumbing systems

Weight(net) 0.75kg/piece

**Fitting** G1/2"

Guarantee 10 years against manufacturing faults (3 Years on Serviceable

Parts).

Size: 250X250mm **Additional Information** 