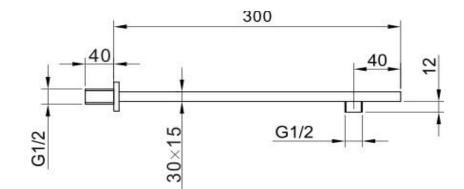

## Desire Square Shower Arm 300mm Code: MLSHDESA2

Construction Finishes Product Type Plumbing Systems Fitting Guarantee Brass Body (CuZn38Pb18) Chrome plated to BS EN 248 Contemporary Suitable for all plumbing systems G1/2" BSP 10 years against manufacturing faults (3 Years on Serviceable Parts).

The information contained on this page was correct at date of issue. Fitting dimensions are provided as a guide only. Some variation may occur due to manufacturing tolerances. We pursue a policy of continuing improvement in design and performance of our products and so reserve the right to change specifications without prior notice.