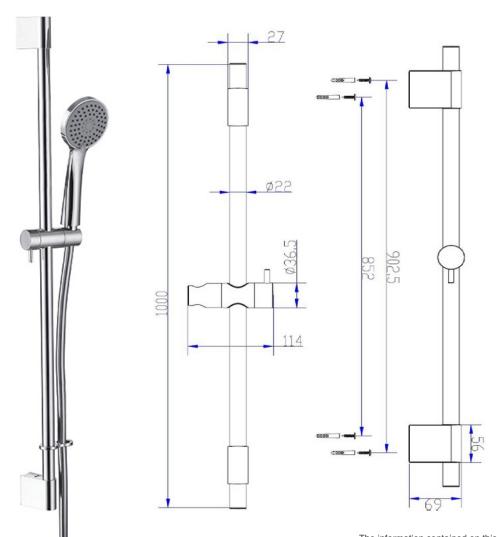

Construction Stainless steel & brass **Finishes** Chrome plated to BS EN 248

**Product Type** Contemporary

Guarantee

Suitable for all plumbing systems **Plumbing Systems** 

10 years against manufacturing faults (3 Years on Serviceable

Parts).

**Additional Information** 1. Adjustable brass handset holder;

2. Chrome ABS Shower handset, and 1.5m PVC shower hose

The information contained on this page was correct at date of issue. Fitting dimensions are provided as a guide only. Some variation may occur due to manufacturing tolerances. We pursue a policy of continuing improvement in design and performance of our products and so reserve the right to change specifications without prior notice.