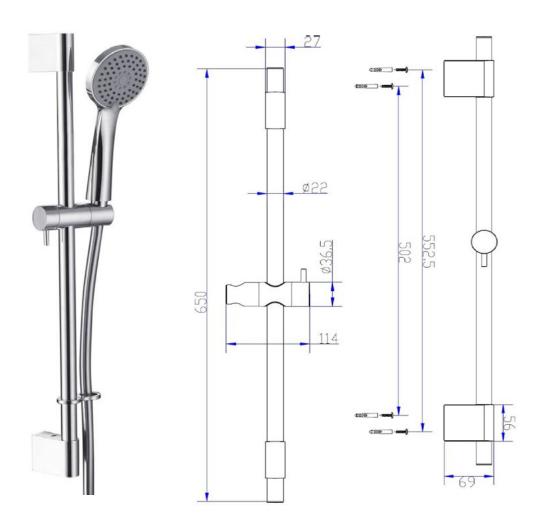

Construction Stainless steel & brass **Finishes** Chrome plated to BS EN 248

**Product Type** Contemporary

**Plumbing Systems** Suitable for all plumbing systems Guarantee

10 years against manufacturing faults (3 Years on Serviceable

Parts).

**Additional Information** 1. Adjustable brass handset holder;

2. Chrome ABS Shower handset, and 1.5m PVC shower hose

The information contained on this page was correct at date of issue. Fitting dimensions are provided as a guide only. Some variation may occur due to manufacturing tolerances. We pursue a policy of continuing improvement in design and performance of our products and so reserve the right to change specifications without prior notice.