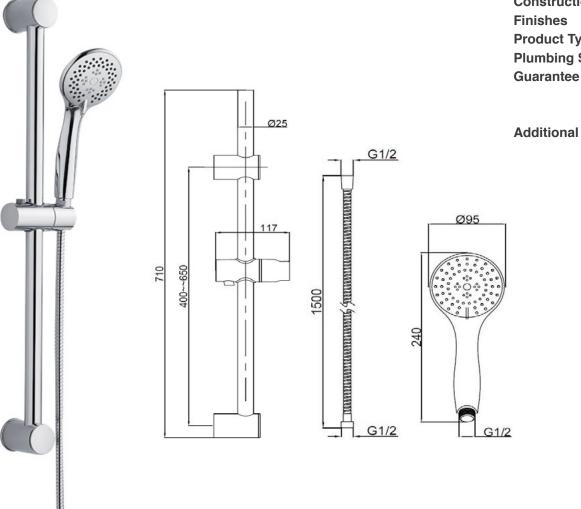

Construction Stainless steel & ABS **Finishes** Chrome plated to BS EN 248

**Product Type** Contemporary

**Plumbing Systems** Suitable for all plumbing systems

10 years against manufacturing faults (3 Years on Serviceable

Parts).

**Additional Information** 

- 1. Adjustable ABS handset holder
- 2. Chrome, ABS, 3-mode shower handset; and Stainless steel 1.5m hose

The information contained on this page was correct at date of issue. Fitting dimensions are provided as a guide only. Some variation may occur due to manufacturing tolerances. We pursue a policy of continuing improvement in design and performance of our products and so reserve the right to change specifications without prior notice.