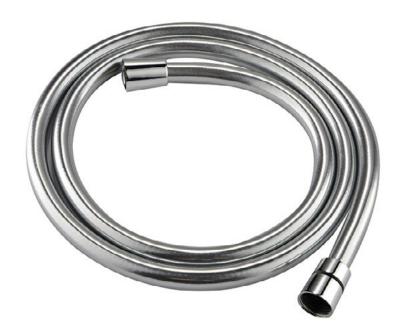

## **Desire Hose 2 - Premium Antibacterial PVC Hose 1.5m**

**Code: MLSHDEHO2** 

**EDPM** Construction **Finishes** Chrome **Product Type** Contemporary

**Plumbing Systems** Suitable for all plumbing systems Manufactured to comply with CE Certification

Cone to cone connection **Additional Information** 

The information contained on this page was correct at date of issue. Fitting dimensions are provided as a guide only. Some variation may occur due to manufacturing tolerances. We pursue a policy of continuing improvement in design and performance of our products and so reserve the right to change specifications without prior notice.