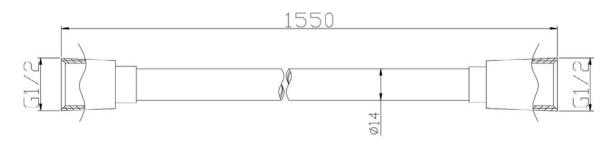

## **Desire Hose 2 - Premium Antibacterial PVC Hose 1.5m**

**Code: MLSHDEHO2** 

**EDPM** Construction **Finishes** Chrome **Product Type** Contemporary

**Plumbing Systems** Suitable for all plumbing systems Manufactured to comply with CE Certification

Cone to cone connection **Additional Information** 

The information contained on this page was correct at date of issue. Fitting dimensions are provided as a guide only. Some variation may occur due to manufacturing tolerances. We pursue a policy of continuing improvement in design and performance of our products and so reserve the right to change specifications without prior notice.