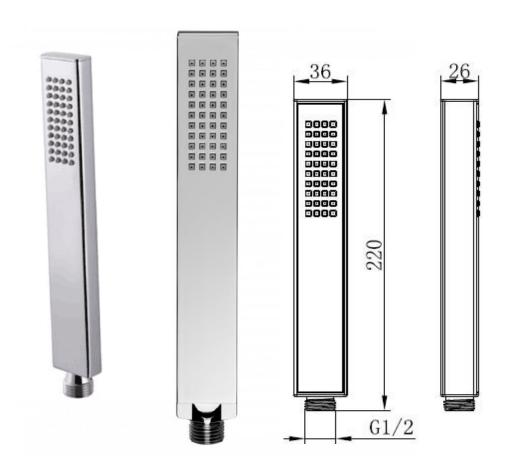

## **Desire Handset 5 Code: MLSHDEHE5**

Brass Body CuZn40Pb2, EN CW617N (equivalent to BS CZ122) Construction

**Finishes** Chrome Plated **Product Type** Contemporary Mode Single mode,

**Fitting** G1/2"

Guarantee 10 years against manufacturing faults (3 Years on Serviceable

Parts).

**Additional Information** Rubber Nozzle