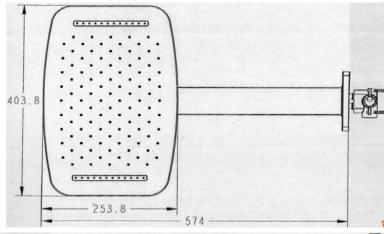

## **Desire Brass Dual Flower Shower Head 3 Code: MLSHDEDF3**

Brass Body (CuZn38Pb18) Construction **Finishes** Chrome plated to BS EN 248

**Product Type** Contemporary

**Water Pressure** Min 1.0bar and Max 5.0bar