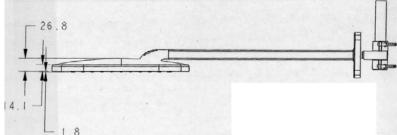

## **Desire Brass Dual Flower Shower Head 3 Code: MLSHDEDF3**

Brass Body (CuZn38Pb18) Construction **Finishes** Chrome plated to BS EN 248

**Product Type** Contemporary

**Water Pressure** Min 1.0bar and Max 5.0bar