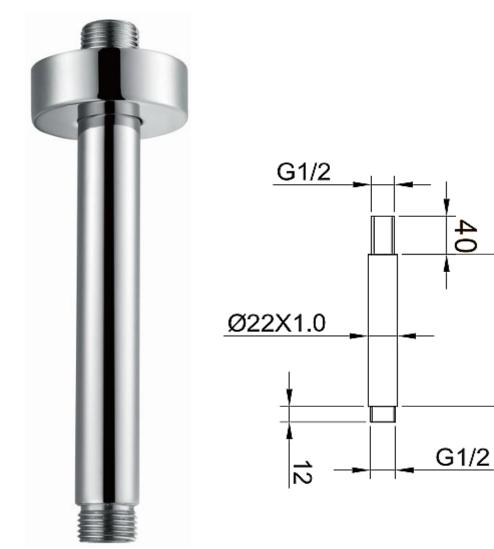

## Desire Round Ceiling Arm 120mm Code: MLSHDECA1

Construction Finishes Product Type Plumbing Systems Fitting Guarantee

120

Brass Body (CuZn38Pb18) Chrome plated to BS EN 248 Contemporary Suitable for all plumbing systems G1/2" BSP 10 years against manufacturing faults (3 Years on Serviceable Parts).