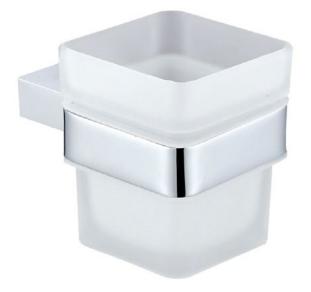

| Construction |
|--------------|
| Finishes     |
| Product Type |
| Guarantee    |

Brass Chrome Plated and Glass Cup Contemporary 10 years against manufacturing faults (excluding Ceramic or Glass parts).