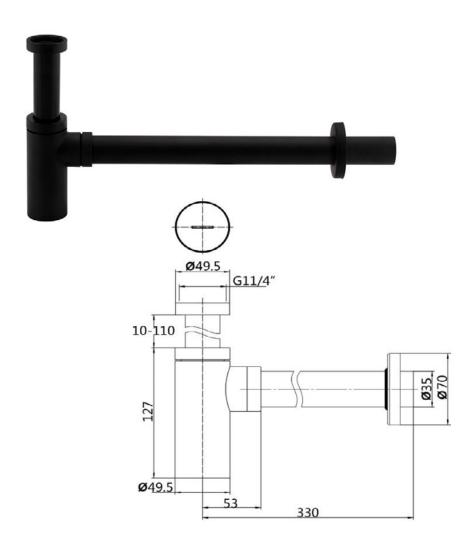

## Minimal Round Bottle Trap Black Edition Code: BOTTRA4BE

**Construction** Brass & Zinc Alloy

Finishes Matt Black Electro Plated Finish

Product Type Contemporary

**Plumbing Systems** Suitable for all plumbing systems

Size 320mm Fitting Ø35mm

**Guarantee** 10 years against manufacturing faults (3 Years on Serviceable

Parts).

The information contained on this page was correct at date of issue. Fitting dimensions are provided as a guide only. Some variation may occur due to manufacturing tolerances.