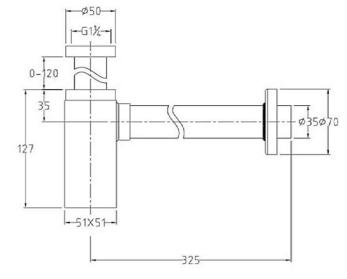

## Minimal Square Bottle Trap Code: BOTTRA3

| Construction         | Brass & Zinc Alloy                                                                |
|----------------------|-----------------------------------------------------------------------------------|
| Finishes             | Chrome plated to BS EN 248                                                        |
| Product Type         | Contemporary                                                                      |
| Plumbing Systems     | Suitable for all plumbing systems                                                 |
| Size                 | 320mm                                                                             |
| Fitting              | Ø35mm                                                                             |
| Fitting<br>Guarantee | Ø35mm<br>10 years against manufacturing faults (3 Years on Serviceable<br>Parts). |

The information contained on this page was correct at date of issue. Fitting dimensions are provided as a guide only. Some variation may occur due to manufacturing tolerances. We pursue a policy of continuing improvement in design and performance of our products and so reserve the right to change specifications without prior notice.