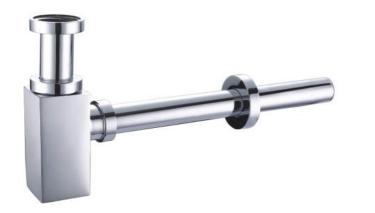

## Minimal Square Bottle Trap Code: BOTTRA3

| Construction         | Brass & Zinc Alloy                                                                |
|----------------------|-----------------------------------------------------------------------------------|
| Finishes             | Chrome plated to BS EN 248                                                        |
| Product Type         | Contemporary                                                                      |
| Plumbing Systems     | Suitable for all plumbing systems                                                 |
| Size                 | 320mm                                                                             |
| Fitting              | Ø35mm                                                                             |
| Fitting<br>Guarantee | Ø35mm<br>10 years against manufacturing faults (3 Years on Serviceable<br>Parts). |