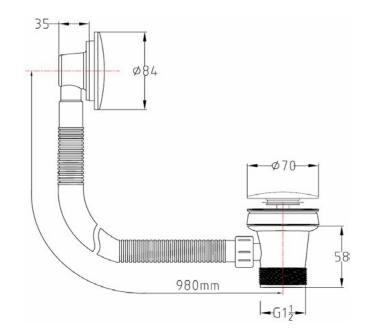

## **Spring Easy Clean Bath Waste 90cm** Code: BATWAS1

Zinc Alloy & ABS Construction

**Finishes** Chrome plated to BS EN 248

**Product Type** Traditional

**Plumbing Systems** Suitable for all plumbing systems

**Fitting** G 1-1/2"

Guarantee 10 years against manufacturing faults (3 Years on Serviceable

Parts).

Center to center length: 90cm **Additional Information** 

The information contained on this page was correct at date of issue. Fitting dimensions are provided as a guide only. Some variation may occur due to manufacturing tolerances. We pursue a policy of continuing improvement in design and performance of our products and so reserve the right to change specifications without prior notice.