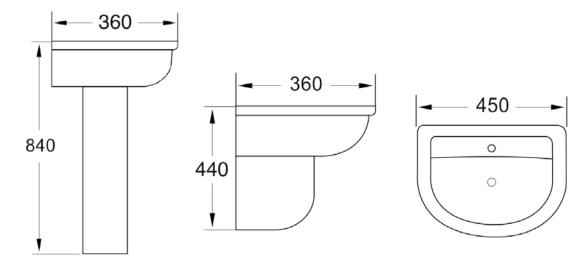

SIZE: W 450 x D 360mm FULL PED: H 840mm SEMI-PED: H 440mm TAP HOLE(S): One MATERIAL: Ceramic COLOUR/FINISH: White Gloss

The information contained on this page was correct at date of issue. Fitting dimensions are provided as a guide only. Some variation may occur due to manufacturing tolerances. We pursue a policy of continuing improvement in design and performance of our products and so reserve the right to change specifications without prior notice.