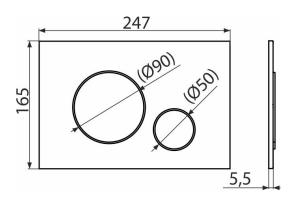

#### Scope of supply

- Flush plate
- Fixing frame of the flush plate
- Threaded frame clamp 2 pcs